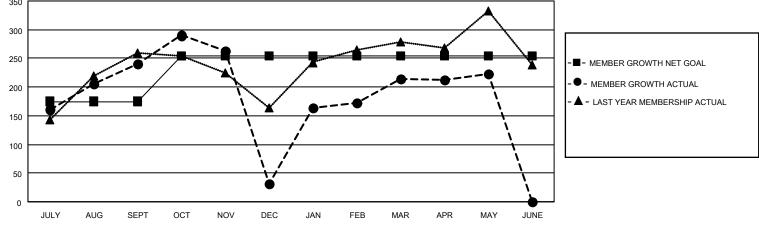

## LOCATION INDIA

District 324 H

Results as of: 5/31/2023

| Clubs                 |               |           |               | Members               |                        |                         |                                                    |
|-----------------------|---------------|-----------|---------------|-----------------------|------------------------|-------------------------|----------------------------------------------------|
| RESULTS FOR 2022-2023 |               |           |               | RESULTS FOR 2022-2023 |                        |                         |                                                    |
| QUARTER               | NEW CLUB GOAL | NEW CLUBS | DROPPED CLUBS | QUARTER               | BER GROWTH NET<br>GOAL | MEMBER GROWTH<br>ACTUAL | DROPPED<br>MEMBERS ACTUAL<br>(including transfers) |
| JULY/AUG/SEPT         | 5             | 12        | 1             | JULY/AUG/SEPT         | 175                    | 391                     | 139                                                |
| OCT/NOV/DEC           | 5             | 3         | 6             | OCT/NOV/DEC           | 80                     | 119                     | 322                                                |
| JAN/FEB/MAR           | 0             | 4         | 1             | JAN/FEB/MAR           | 0                      | 273                     | 50                                                 |
| APR/MAY/JUNE          | 0             | 2         | 0             | APR/MAY/JUNE          | 0                      | 62                      | 53                                                 |