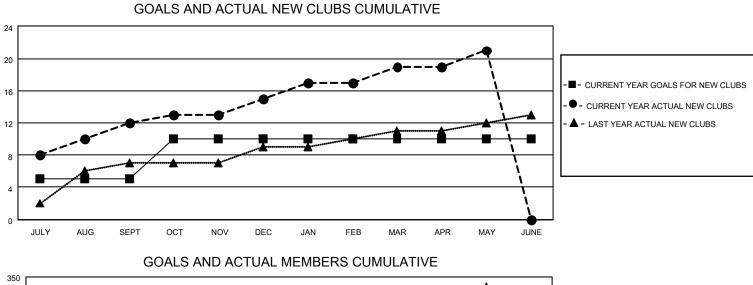

## LOCATION INDIA

District 324 H

Results as of: 5/31/2023

| Clubs                 |               |           |               | Members               |                        |                         |                                                    |
|-----------------------|---------------|-----------|---------------|-----------------------|------------------------|-------------------------|----------------------------------------------------|
| RESULTS FOR 2022-2023 |               |           |               | RESULTS FOR 2022-2023 |                        |                         |                                                    |
| QUARTER               | NEW CLUB GOAL | NEW CLUBS | DROPPED CLUBS | QUARTER               | BER GROWTH NET<br>GOAL | MEMBER GROWTH<br>ACTUAL | DROPPED<br>MEMBERS ACTUAL<br>(including transfers) |
| JULY/AUG/SEPT         | 5             | 12        | 1             | JULY/AUG/SEPT         | 175                    | 391                     | 139                                                |
| OCT/NOV/DEC           | 5             | 3         | 6             | OCT/NOV/DEC           | 80                     | 119                     | 322                                                |
| JAN/FEB/MAR           | 0             | 4         | 1             | JAN/FEB/MAR           | 0                      | 273                     | 50                                                 |
| APR/MAY/JUNE          | 0             | 2         | 0             | APR/MAY/JUNE          | 0                      | 62                      | 53                                                 |